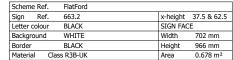

RS3

| Scheme Ref.   | Flatford       |           |                     |
|---------------|----------------|-----------|---------------------|
| Sign Ref.     | 637.2          | x-height  | 25.0                |
| Letter colour | BLACK          | SIGN FACE |                     |
| Background    | WHITE / YELLOW | Width     | 325 mm              |
| Border        | BLACK          | Height    | 262 mm              |
| Material Clas | s R3B-UK       | Area      | 0.18 m <sup>2</sup> |