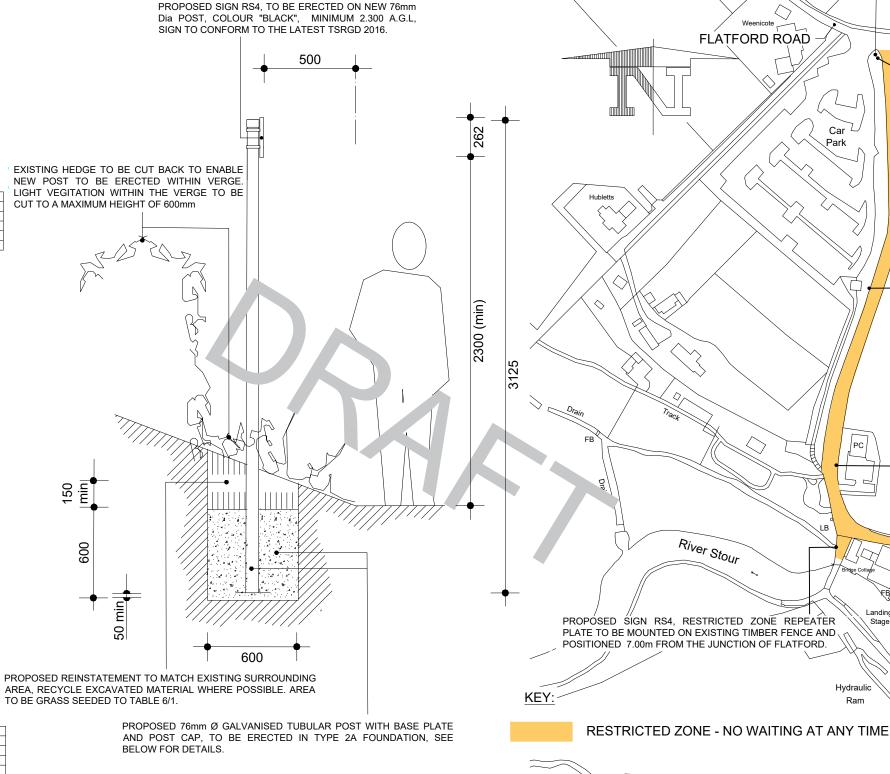

RS4

BELOW FOR DETAILS.

POST DETAIL, 1:25

**PROPOSED RESTRICTED ZONE SIGNAGE 1:20 & 1:10** 

HIGHWAYS Working together to **build a positive legacy** for Suffolk

Phoenix House, 3 Goddard Road, Ipswich, Suffolk IP1 5NP. Highways enquires: 0345 606 6171 www.suffolk.gov.uk/highways

PROPOSED SIGN RS4, RESTRICTED ZONE TO BE MOUNTED ON -NEW 76mm DIA POST. POSITIONED 120.00m FROM THE JUNCTION

PROPOSED SIGN RS4. RESTRICTED ZONE REPEATER PLATE TO BE MOUNTED ON NEW 76mm DIA POST. POSITIONED 240.00m

Flatford Mill

AND 360.00m FROM THE JUNCTION OF FLATFORD LANE.

COLOUR BLACK. SIGN TO BE MOUNTED 2.300m A.G.L.

LOCATION PLAN, N.T.S