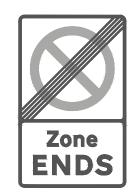

PROPOSED SIGN RS4, RESTRICTED ZONE TO BE MOUNTED ON -NEW 76mm DIA POST. POSITIONED 120.00m FROM THE JUNCTION

PROPOSED SIGN RS4. RESTRICTED ZONE REPEATER PLATE TO BE MOUNTED ON NEW 76mm DIA POST. POSITIONED 240.00m