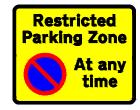

RS3

| Scheme Ref.   | Flatford       |           |                     |
|---------------|----------------|-----------|---------------------|
| Sign Ref.     | 637.2          | x-height  | 25.0                |
| Letter colour | BLACK          | SIGN FACE |                     |
| Background    | WHITE / YELLOW | Width     | 325 mm              |
| Border        | BLACK          | Height    | 262 mm              |
| Material Clas | s R3B-UK       | Area      | 0.18 m <sup>2</sup> |