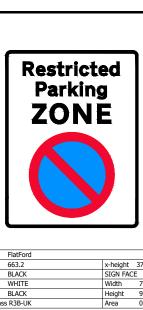

RS3

| Scheme Ref.   | Flatford       |           |                     |
|---------------|----------------|-----------|---------------------|
| Sign Ref.     | 637.2          | x-height  | 25.0                |
| Letter colour | BLACK          | SIGN FACE |                     |
| Background    | WHITE / YELLOW | Width     | 325 mm              |
| Border        | BLACK          | Height    | 262 mm              |
| Material Clas | s R3B-UK       | Area      | 0.18 m <sup>2</sup> |

Hydraulio

PROPOSED SIGN RS5, TO BE MOUNTED ON NEW 76mm DIA POST,

FLATFORD LANE

TO BE MOUNTED BELOW

OF FLATFORD LANE.

**FLATFORD** 

PROPOSED RESTRICTED ZONE, SIGNS RS2 & RS3, TO BE MOUNTED BACK TO BACK ON NEW 89mm DIA POST, ERECTED IN TYPE 3A FOUNDATION. PREVIOUS SET ASIDE SIGN DIA 816 "DEAD END ROAD"