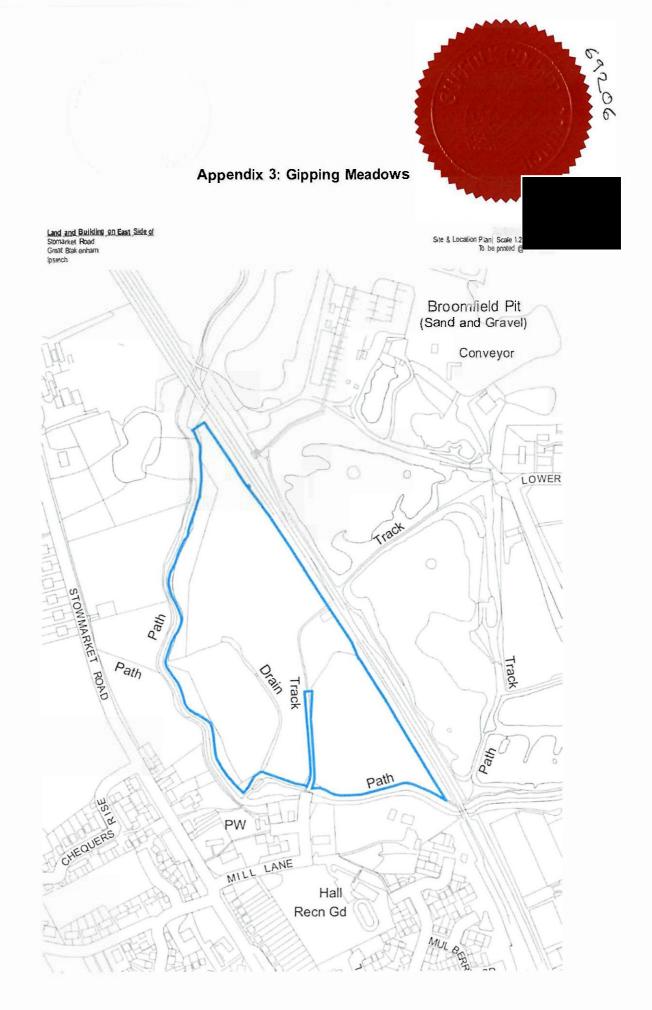

## Appendix 6-Gipping Meadow Notice

To: Port One Land Limited at:

[ADDRESS]

[DX: [DX NUMBER]]

[Fax: [FAX NUMBER]]

for the attention of [NAME/POSITION]

[SUCH OTHER ADDRESS/ DX NUMBER/ FAX NUMBER/ FOR THE ATTENTION OF SUCH OTHER PERSON, AS WAS LAST NOTIFIED IN WRITING BY THE DEVELOPER]

## [BY [OTHER NEXT WORKING DAY DELIVERY SERVICE]]

Pursuant to an Option Agreement ("Agreement") dated [DATE] made between [COUNCIL] and [PORT ONE LAND LIMITED] relating to [Gipping Meadow (Mill Lane) Nature Area Land:]

[COUNCIL] gives [PORT ONE LAND LIMITED] notice of the exercise of the Gipping Meadow Option contained in the Agreement and requires [COUNCIL] to buy the [Gipping Meadow (Mill Lane) Nature Area Land] on the terms set out in the Agreement.