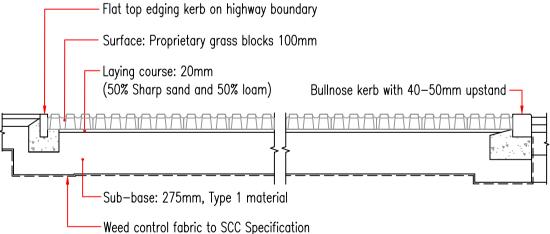

- Applicants are reminded that utility apparatus may be affected by the proposed works and it is a legal requirement that they or the contractor contacts the owner of the apparatus prior to work starting.
- Proprietary grass blocks 100mm thick natural gray coloured concrete grass-block units. Cavities filled 50% of depth with topsoil and grass seeded. Minimum cavity dimension be 100 x 100mm.
- Grass seed shall be to the specification in the following mix: Agrostis Castenillana 'Highland' 10%