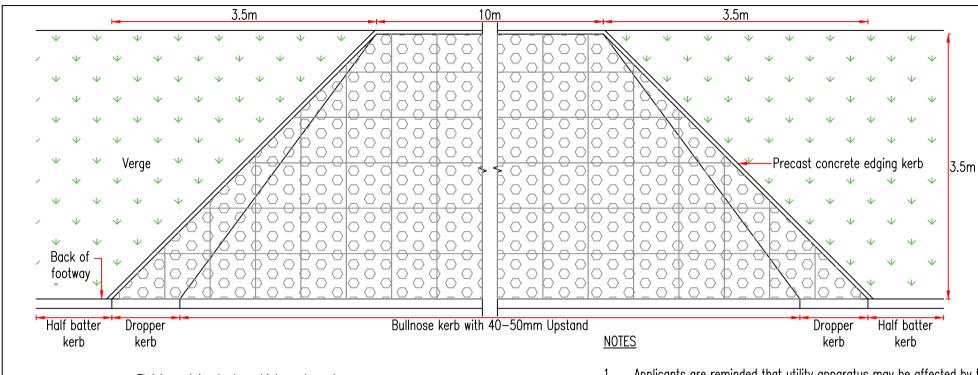

- Applicants are reminded that utility apparatus may be affected by the proposed works and it is a legal requirement that they or the contractor contacts the owner of the apparatus prior to work starting.
- Proprietary grass blocks 100mm thick natural gray coloured concrete grass-block units. Cavities filled 50% of depth with topsoil and grass seeded. Minimum cavity dimension be 100 x 100mm.
- Grass seed shall be to the specification in the following mix: Agrostis Castenillana 'Highland' 10%