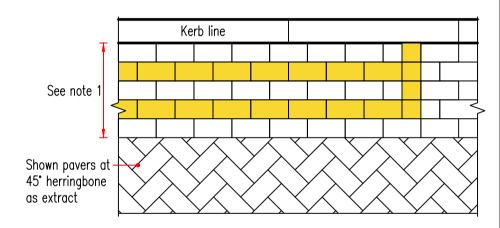

## NOTES

- 1. 5 No. stretcher courses of 80mm block pavers to be laid adjacent to the kerbline. Second course and forth course to be yellow colour block (pre—applied) to delineate double or single yellow lines as shown.
- 2. Blocks to be cut with Disc Cutter where mitred. No blocks are to be cut less than a third.

SINGLE YELLOW LINE DETAIL

DOUBLE YELLOW LINE DETAIL

Growth, Highways & Infrastruture Suffolk County Council Endeavour House 8 Russell Road Ipswich Suffolk IP1 2BX DRAWING TITLE

KERBS,FOOTWAYS,CYCLEWAYS AND PAVED AREAS BLOCK PAVED EDGE DETAIL SINGLE & DOUBLE YELLOW LINE