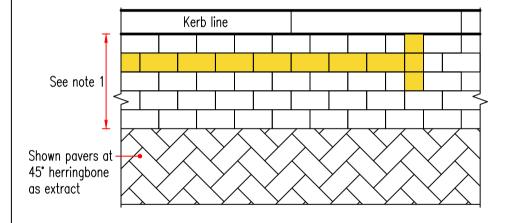

## NOTES

- 1. 5 No. stretcher courses of 80mm block pavers to be laid adjacent to the kerbline. Second course and forth course to be yellow colour block (pre—applied) to delineate double or single yellow lines as shown.
- 2. Blocks to be cut with Disc Cutter where mitred. No blocks are to be cut less than a third.

SINGLE YELLOW LINE DETAIL

DOUBLE YELLOW LINE DETAIL

Growth, Highways & Infrastruture Suffolk County Council Endeavour House 8 Russell Road Ipswich Suffolk IP1 2BX DRAWING TITLE

KERBS,FOOTWAYS,CYCLEWAYS AND PAVED AREAS BLOCK PAVED EDGE DETAIL SINGLE & DOUBLE YELLOW LINE