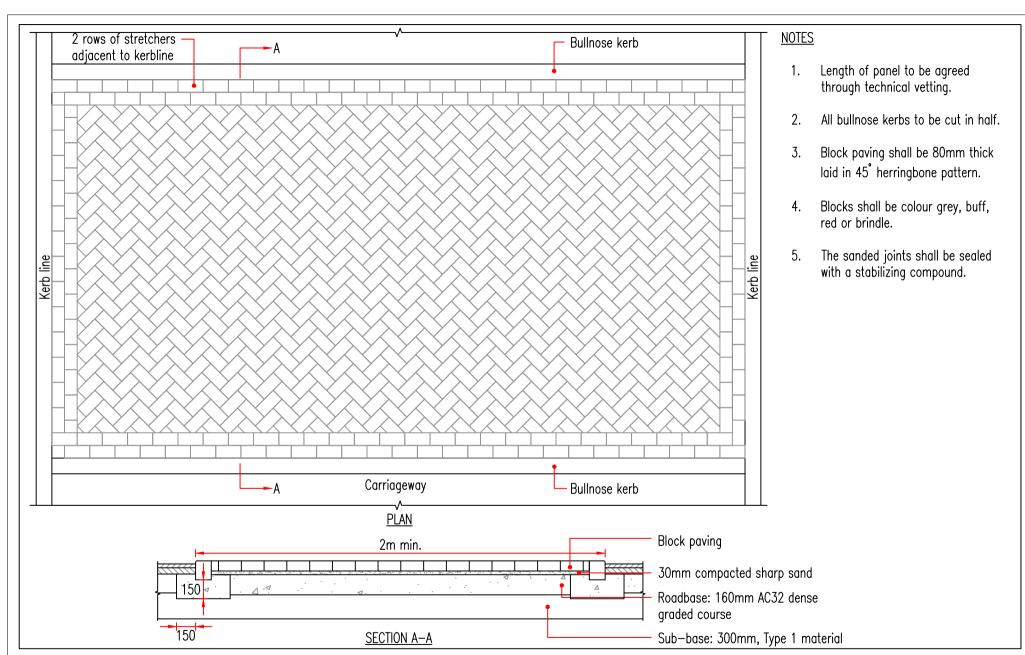

Growth, Highways & Infrastruture Suffolk County Council Endeavour House 8 Russell Road Ipswich Suffolk IP1 2BX

DRAWING TITLE KERBS, FOOTWAYS, CYCLEWAYS AND PAVED AREAS **BLOCK PAVED PANEL** 

| REV. | DESCRIPTION | CHECKED | DATE |
|------|-------------|---------|------|
|      |             |         |      |
|      |             |         |      |
|      |             |         |      |
|      |             |         | J    |