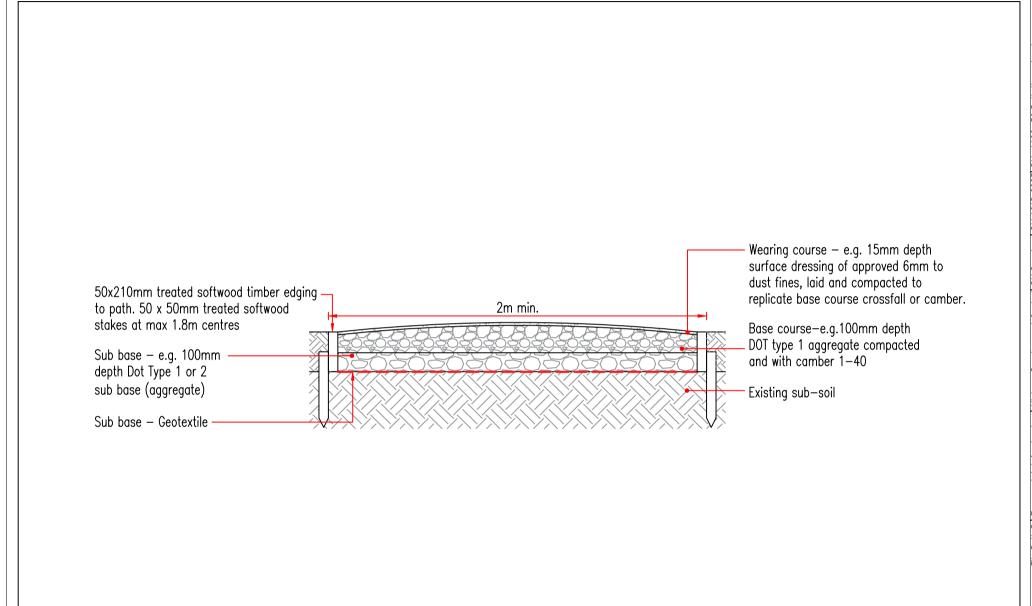

Growth, Highways & Infrastruture Suffolk County Council Endeavour House 8 Russell Road Ipswich Suffolk IP1 2BX DRAWING TITLE

KERBS,FOOTWAYS,CYCLEWAYS AND PAVED AREAS
PATH WITH TIMBER EDGING

| REV. | DESCRIPTION | CHECKED | DATE |
|------|-------------|---------|------|
|      |             |         |      |
|      |             |         |      |
|      |             |         |      |
|      |             |         |      |