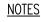

- Street name plate to be as district council specification.
- Permanent reinstatement or existing surface or paving is to match the existing detail.
- If required a 'No through road sign' to be included at the end of the name plate.
- All characters on signs to be KINDERSLEY (unless otherwise instructed)
- Footing is to be 300 x 300mm.