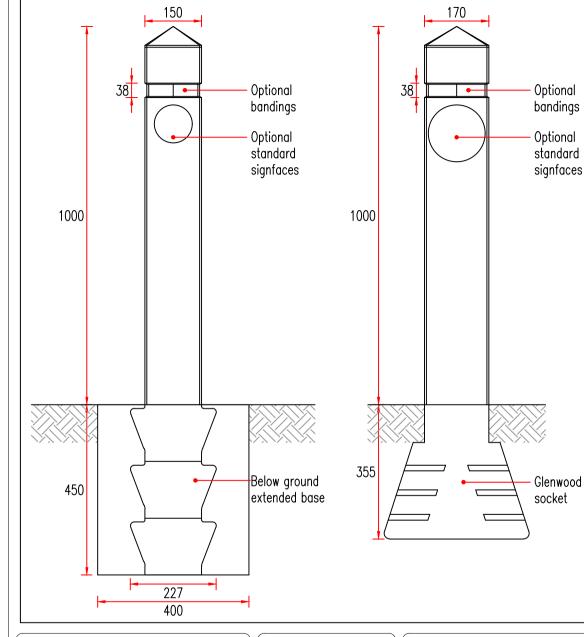

## NOTES

- 1. All sign plates up to 150mm diameter to be Class 2 reflective material, with clear laminated finish.
- 2. Sign Plates up to 150mm diameter to be mounted flush to bollard face and fixed by with Stainless Steel screws or rivets. Sign Plates greater than 150mm diameter to be fixed with bands.
- Specification for 150 post
   Height above ground 500mm, 830mm or 1000mm.
   Depth below ground 450mm to 650 mm.
- 4. Specification for 170 post
  Height above ground 1000mm, 1093mm
  Depth below ground 355mm for socketed and 315mm
  for extended base.
- 5. Commonly Specified Sign Plates are shown below.
  (Blue background with White boarder and text). Others include Solid Red/White, but any sign that conforms to the Traffic Signs Regulations & General Directions, may be used.

6. Colours permitted for strips are white, red or red/white split as specified for the works.

Growth, Highways & Infrastruture Suffolk County Council Endeavour House 8 Russell Road Ipswich Suffolk IP1 2BX DRAWING TITLE