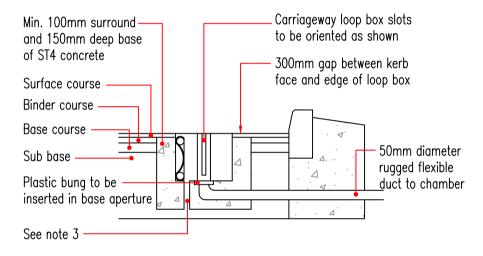

## NOTES

- 1. Detail in this drawing are based on information supplied by NAL Limited.
- 2. Refer to NAL Limited for further information on installation.
- 3. Plastic pipe is to be placed for drainage.

<u>LOOP DETAILS</u> THROUGH CARRIAGEWAY INTO CHAMBER

SECTION THROUGH

NAL D400 CARRIAGEWAY LOOP BOX
IN CARRIAGEWAY WITH DUCT INTO CHAMBER

Growth, Highways & Infrastruture Suffolk County Council Endeavour House 8 Russell Road Ipswich Suffolk IP1 2BX DRAWING TITLE

TRAFFIC SIGNS & ROAD MARKINGS CARRIAGEWAY KERB LOOP DETAIL

| ) | REV. | DESCRIPTION | CHECKED | DATE |  |
|---|------|-------------|---------|------|--|
|   |      |             |         |      |  |
|   |      |             |         |      |  |
|   |      |             |         |      |  |
|   |      |             |         |      |  |