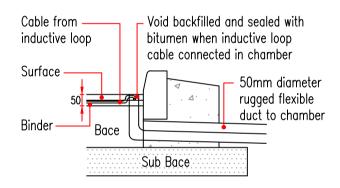

## NOTES

- 1. Detail in this drawing are based on information supplied by NAL Limited.
- 2. Refer to NAL Limited for further information on installation.
- 3. Plastic pipe is to be placed for drainage.

<u>LOOP DETAILS</u> THROUGH CARRIAGEWAY INTO CHAMBER

SECTION THROUGH

NAL D400 CARRIAGEWAY LOOP BOX
IN CARRIAGEWAY WITH DUCT INTO CHAMBER

Growth, Highways & Infrastruture Suffolk County Council Endeavour House 8 Russell Road Ipswich Suffolk IP1 2BX DRAWING TITLE

TRAFFIC SIGNS & ROAD MARKINGS CARRIAGEWAY KERB LOOP DETAIL

| ) | REV. | DESCRIPTION | CHECKED | DATE |  |
|---|------|-------------|---------|------|--|
|   |      |             |         |      |  |
|   |      |             |         |      |  |
|   |      |             |         |      |  |
|   |      |             |         |      |  |