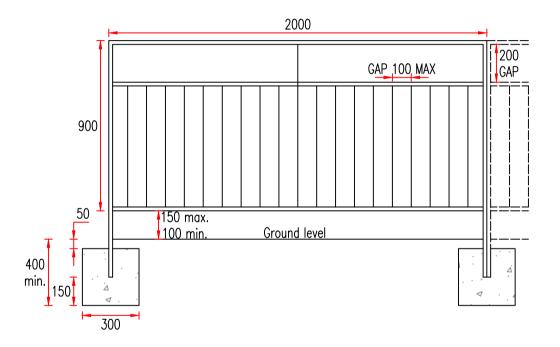

## NOTES

- 1. Panels to be steel construction. Finish to be erected in accordance with recommendation of the manufacturer.
- 2. Infill to be vertical bars (number of infill bars to be determined by the manufacturer).
- 3. Frame to be hot rolled steel hollow section.
- 4. All safety measures are to be taken with regard to breaking out and mechanical means are to be used where possible. If breaking—out guns are used, the use of anti—vibration gloves and rotation of labour is recommended.
- 5. Concrete foundation to be ST2 mix.
- 6. Footway Surfacing to be to footway specification.

Suffolk County Council

Growth, Highways & Infrastruture Suffolk County Council Endeavour House 8 Russell Road Ipswich Suffolk IP1 2BX DRAWING TITLE

PERMANENT FENCING STANDARD PEDESTRIAN GUARDRAIL

| REV. | DESCRIPTION | CHECKED | DATE |
|------|-------------|---------|------|
|      |             |         |      |
|      |             |         |      |
|      |             |         |      |
|      |             |         |      |