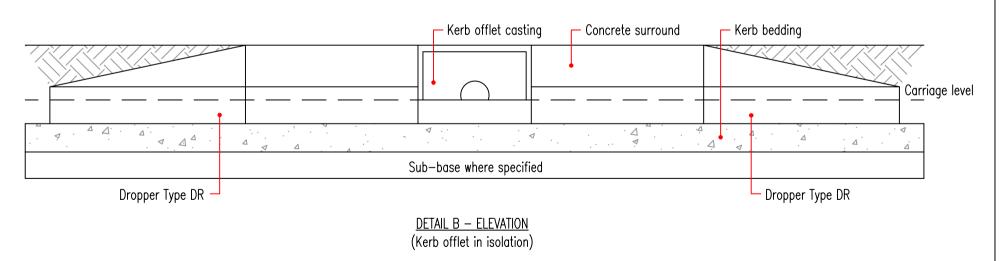

## DETAIL A (Kerb offlet in new or existing kerb line)

## **NOTES**

- Outfall pipe to have Type Z bedding.
- Joint between offlet spigot and pipe socket to have concrete mix ST1 surround. Concrete to finish flush with top of kerb in verge. In footways, concrete surround to allow full depth binder and surface course.
- Offlet to be heavy duty ductile iron.
- 'Dish' surfacing at mouth of offlet to ensure water falls into pipe.