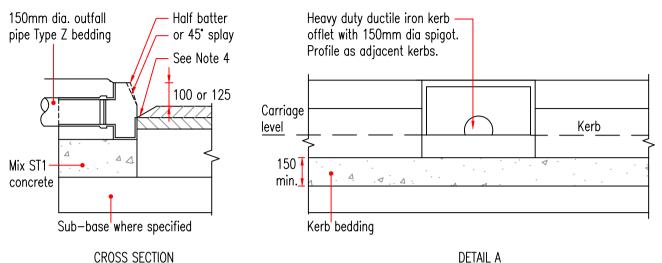

## DETAIL A (Kerb offlet in new or existing kerb line)

## **NOTES**

- Outfall pipe to have Type Z bedding.
- Joint between offlet spigot and pipe socket to have concrete mix ST1 surround. Concrete to finish flush with top of kerb in verge. In footways, concrete surround to allow full depth binder and surface course.
- Offlet to be heavy duty ductile iron.
- 'Dish' surfacing at mouth of offlet to ensure water falls into pipe.