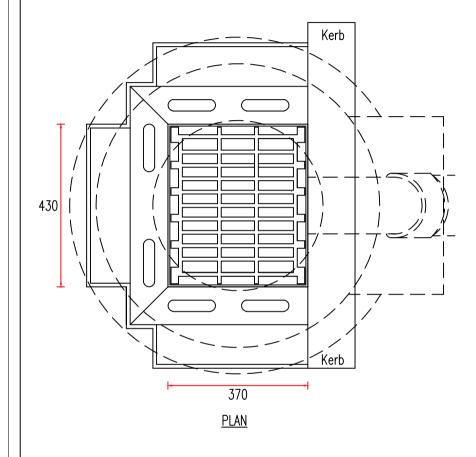

## NOTES

- 1. Gully pot shall be trapped and be provided with a rodding eye stopper. .
- 2. The dimension of the clear opening frame to be approximately 370 x 430mm.
- 3. Slots in grating shall not be parallel with the direction of the traffic.
- 4. 2 to 3 courses of HD type Class A clay engineering brick or precast unit to be provided as a seating for gully frame. Corbelling shall not exceed 30mm on each course or plastic interlocking brick are to be used. Reinstatement to be proprietary mastic asphalt as agreed with SCC.
- 5. All mortar shall be a proprietary quick setting mortar or epoxy resin mortar, as approved by the SCC.
- 6. With the council's approval, as an option to a brickwork seating for the gully frame, a concrete cast insitu seating integral with the pot surround may be used , or a precast concrete gully seating slab of Class 30/20 concrete. The aperture in these seatings shall not be greater than the minimum opening dimension of the gully frame.
- 7. If grating is hinged, a captive system is required to prevent unauthorized removal.
  - 100mm deep for normal trafficked areas.
  - 150mm for HGV route and shared surface areas.
- 8. Gully grating to be set with top edge 5mm below nominal level of road surface and sloping with the carriageway crossfall.
- 9. Pedestrian friendly gully gratings are required in shared surface roads.

|            | INIT.   | DATE    | PROJECT TITLE STANDARD CONSTRUCTION DETAILS |      |
|------------|---------|---------|---------------------------------------------|------|
| ORIGINATOR | RY      | 08/2024 |                                             |      |
| CHECKER    | SH      | 08/2024 | SCALE                                       | DATE |
| DESIGNER   | GNER RY |         | N.T.S. AUG. 2024 DRAWING No.                |      |
| REVIEWER   | TK      | 08/2024 |                                             |      |