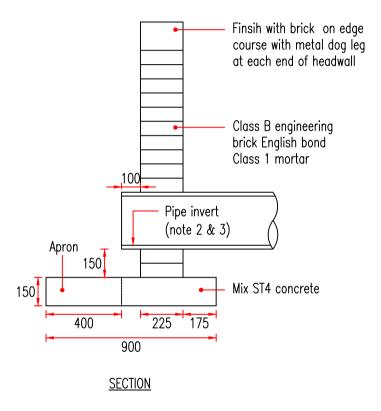

## NOTES

- 1. Dimensions H and W as specified by SCC. Side slopes to ditches either as existing or as specified by SCC.
- 2. The first pipe joint shall be flexible and located not more than 300mm from the back of the headwall.
- 3. Where the ditch outfalls into the pipe the invert of the pipe shall be level with the top of the apron.

Growth, Highways & Infrastruture Suffolk County Council Endeavour House 8 Russell Road Ipswich Suffolk IP1 2BX DRAWING TITLE

DRAINAGE AND SERVICE DUCTS
BRICK HEADWALL

| 1 | REV. | DESCRIPTION | CHECKED | DATE |  |
|---|------|-------------|---------|------|--|
|   |      |             |         |      |  |
|   |      |             |         |      |  |
|   |      |             |         |      |  |
|   |      |             |         |      |  |