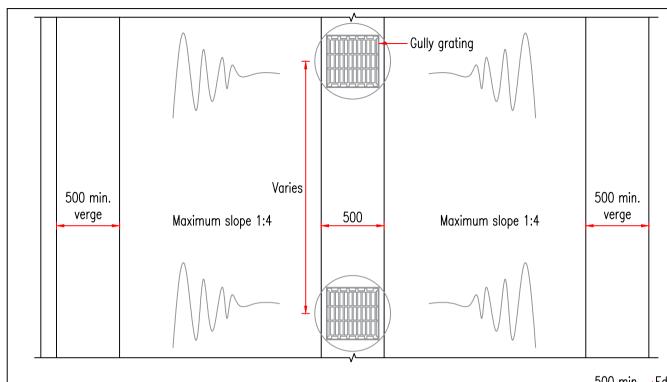

## NOTES

- Trees and hedge may be planted in slopes adjacent to swales without underdrains subject to appropriate soil properties, species selection and root protection agreed in writing with SCC — See Suffolk Design guide for tree in Highways.
- Area adjacent to carriageway to be constructed with 100 x 100 x 100mm granite setts on a Class 3 mortar bed 50mm thick with Class 3 12mm wide mortar joints to capture silt/debris from carriageway.
- 3. Area to be extended to 1m to allow for street lighting.
- 4. Topsoil 150mm thick with turf or planting as permitted design.
- 5. Swale design to align with national & LLFA guidance: longitudinal slopes should be 0.5–6% (1:33) unless specific site/safety arrangements allow for alternative criteria. Check dams needed if gradient steeper than 0.5–6% (1:33).
- 6. Minimum length of swale to be 5m.
- 7. These swales can be used within impermeable soils.
- 8. Top of gully grating to be 100mm above base of swale. For gully grating details see drawing no. DM-500-08.