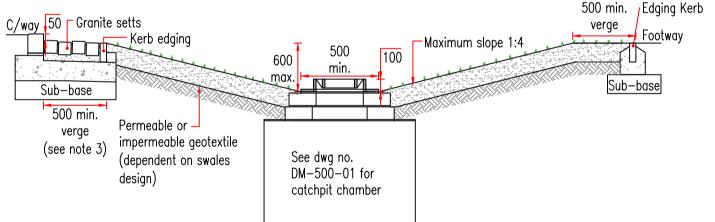

## NOTES

- Trees and hedge may be planted in slopes adjacent to swales without underdrains subject to appropriate soil properties, species selection and root protection agreed in writing with SCC — See Suffolk Design guide for tree in Highways.
- Area adjacent to carriageway to be constructed with 100 x 100 x 100mm granite setts on a Class 3 mortar bed 50mm thick with Class 3 12mm wide mortar joints to capture silt/debris from carriageway.
- 3. Area to be extended to 1m to allow for street lighting.
- 4. Topsoil 150mm thick with turf or planting as permitted design.
- 5. Swale design to align with national & LLFA guidance: longitudinal slopes should be 0.5–6% (1:33) unless specific site/safety arrangements allow for alternative criteria. Check dams needed if gradient steeper than 0.5–6% (1:33).
- 6. Minimum length of swale to be 5m.
- 7. These swales can be used within impermeable soils.
- 8. Top of gully grating to be 100mm above base of swale. For gully grating details see drawing no. DM-500-08.