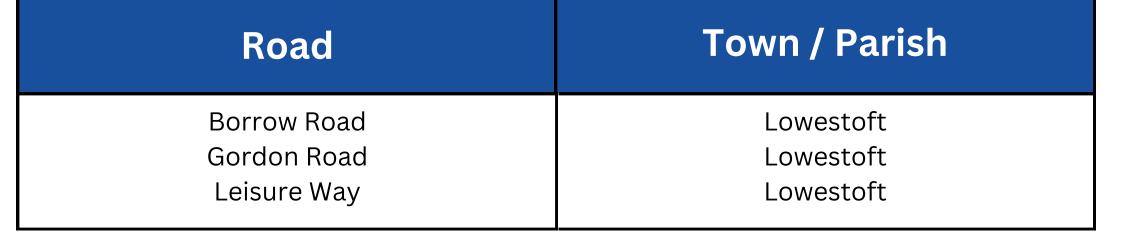

# Suffolk Highways Resurfacing Week Commencing Monday 15 April

| Road               | Town / Parish    |
|--------------------|------------------|
| The Folly          | Haughley         |
| Valley Road        | Ipswich          |
| Sidegate Lane West | Ipswich          |
| All Saints Road    | Creeting St Mary |
| Bramford Road      | Bramford         |

## Week Commencing Monday 22 April

| Road            | Town / Parish |
|-----------------|---------------|
| Rising Sun Hill | Rattlesden    |
| Polstead Road   | Shelley       |
| Barric Road     | Occold        |
| Windrush Road   | Kesgrave      |

## Week Commencing Monday 29 April



All works dates are provisional and subject to change. Whilst we aim to complete all works listed above within the week, some may take longer.



# Suffolk Highways Resurfacing Week Commencing Monday 6 May\*

| Road        | Town / Parish |
|-------------|---------------|
| Bixley Road | Ipswich       |

## Week Commencing Monday 13 May

| Road        | Town / Parish |
|-------------|---------------|
| London Road | Beccles       |
| Church Road | Snape         |

### Week Commencing Monday 20 May

| Road            | Town / Parish |
|-----------------|---------------|
| Barningham Road | Stanton       |
| Lower Street    | Higham        |
| Rendham Road    | Saxmundham    |
| Barnahy Green   | Southwold     |



All works dates are provisional and subject to change. Whilst we aim to com