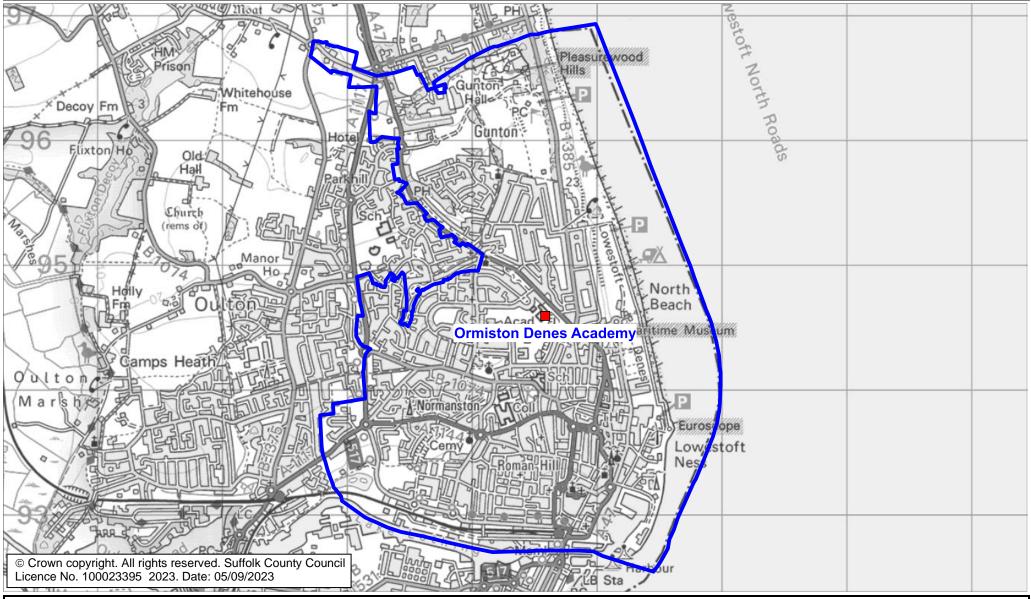

## **Ormiston Denes Academy Catchment Area**

We will only provide SCC funded school travel to your child's catchment area school when it is the nearest suitable school to their home that would have had a place available for them and they meet the distance criteria. Further information can be found at <a href="https://www.suffolk.gov.uk/admissions">www.suffolk.gov.uk/admissions</a>.

**Please note:** The boundary shown on this map is intended to give an approximate indication of the catchment area and is correct at the time of printing. It should not be taken to have definitive administrative or legal significance. Note that parts of some catchment areas may be shared with another school. For up-to-date information on a particular address, please contact the Admissions Team on 0345 600 0981.