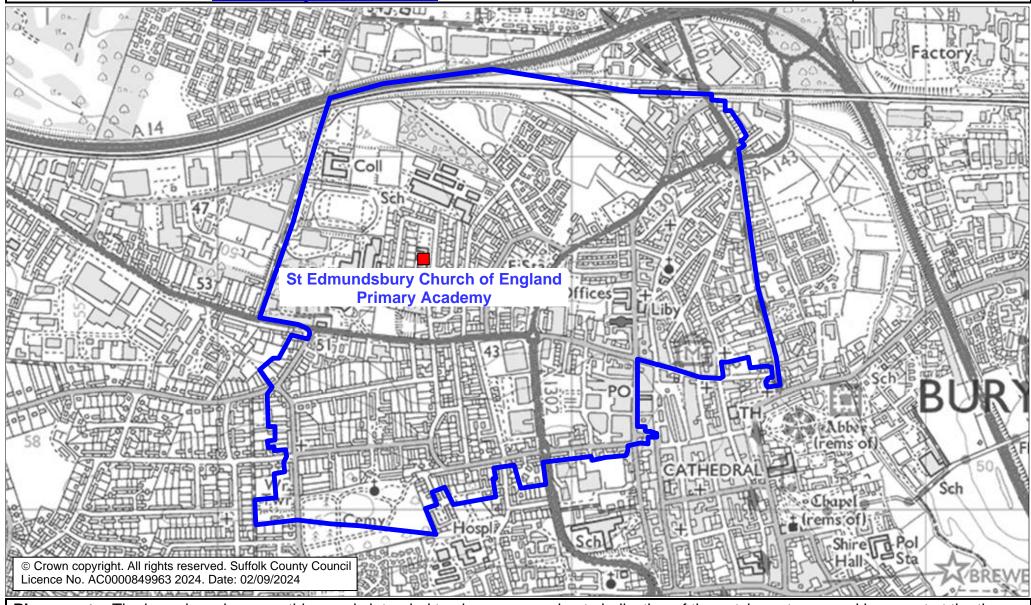

## St Edmundsbury Church of England Primary Academy Catchment Area

We will only provide SCC funded school travel to your child's catchment area school when it is the nearest suitable school to their home that would have had a place available for them and they meet the distance criteria. Further information can be found at <a href="https://www.suffolk.gov.uk/admissions">www.suffolk.gov.uk/admissions</a>.

**Please note:** The boundary shown on this map is intended to give an approximate indication of the catchment area and is correct at the time of printing. It should not be taken to have definitive administrative or legal significance. Note that parts of some catchment areas may be shared with another school. For up-to-date information on a particular address, please contact the Admissions Team on 0345 600 0981.