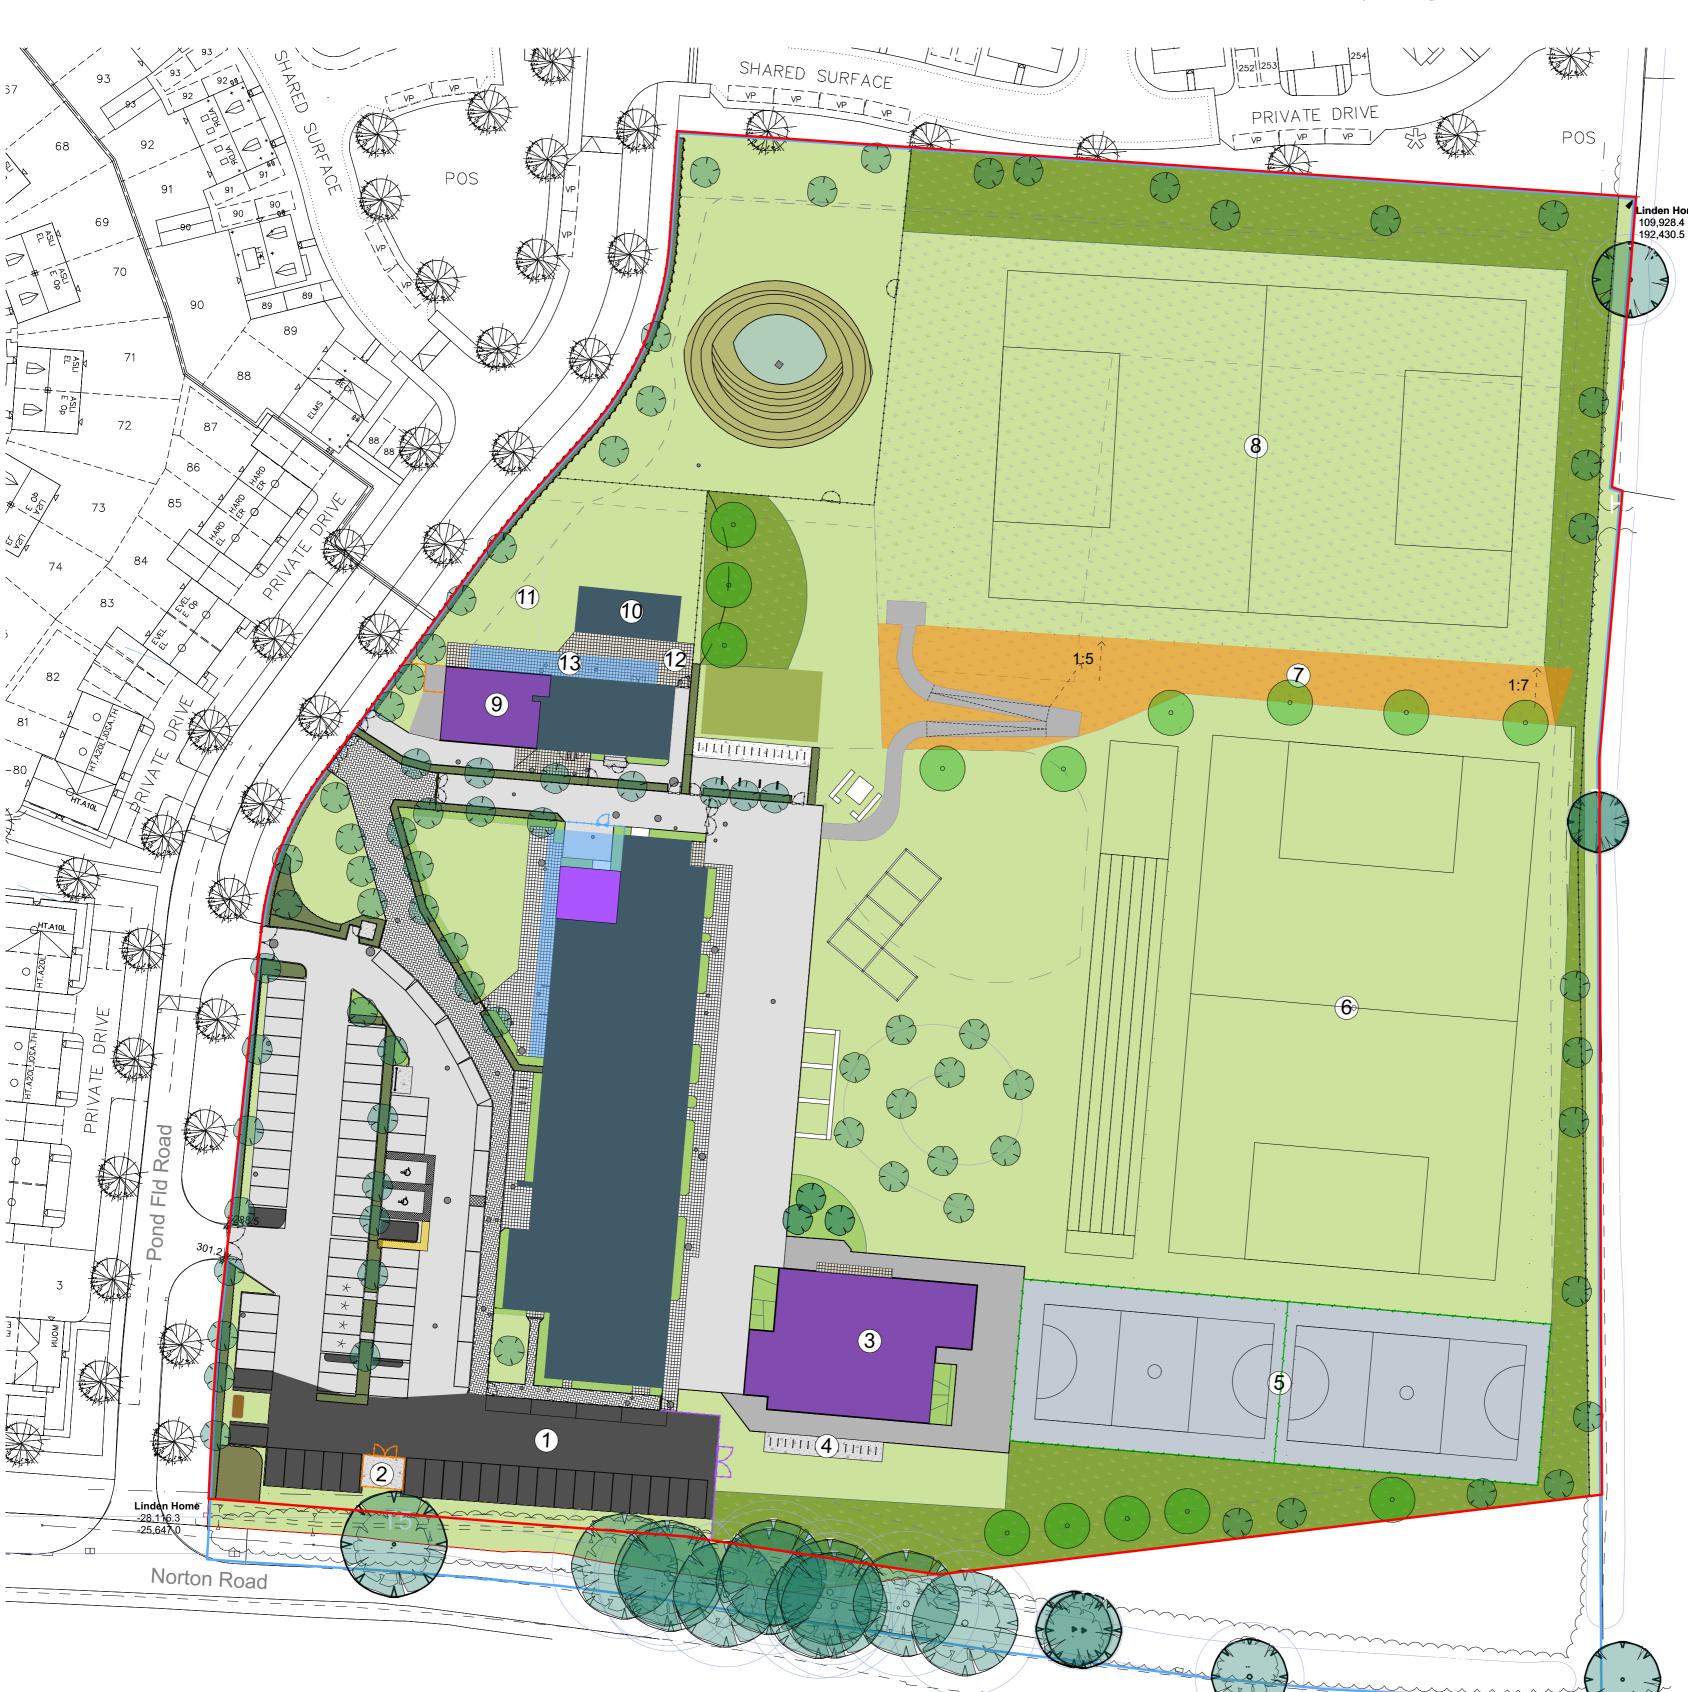

## Proposed Landscape Key

1) Proposed Carpark: 32 car parking places, 5 of which will be Electrical charge bays and 1 will be an accessible bay.

2) Bin Store relocated

3) Proposed new block location

4) Proposed cycle spaces: 30 number of cycles.

5) Proposed Hard P.E.: 1 relocated hard court and 1 additional hard court for the expansion. Both to be fenced with 3m weldmesh fence to all sides and include 3m weldmesh fence in between courts too.

6) Soft Outdoor P.E. existing pitch to be maintained. A 50m running track to be implemented.

7) Area of banking to terrace. The banking is to be used as external seating to create a viewing area for the lower pitch.

8) Secondary area of soft outdoor P.E. accessed by a hard standing path to reduce wear on grass.

9) Proposed extension to the Pre-school.

10) Existing standalone unit to remain

11) Additional area of soft informal for the additional preschool places.

12) Additional area of hard informal for the additional preschool places. New external canopy to join rear doors of pre-school, this will create a useable external space in inclement weather.

13) New canopy for increase external space.

Proposed Works/Buildings

Existing Buildings

Proposed Landscape Plan | 1:500 @A1