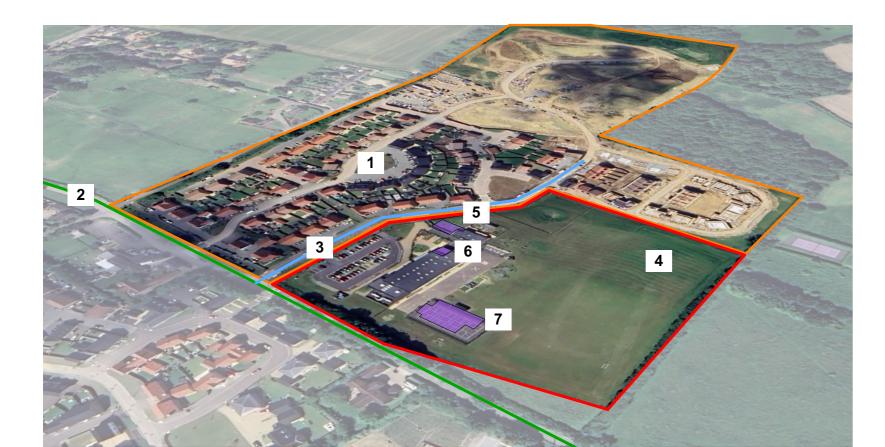

- 1. Proposed Housing Development
- 2. Norton Road
- 3. Pond Field Road
- 4. School Site5. Pre-School Extension6. Internal Refurbishment7. Proposed Detached Block

Location Plan | 1:1250 @A1